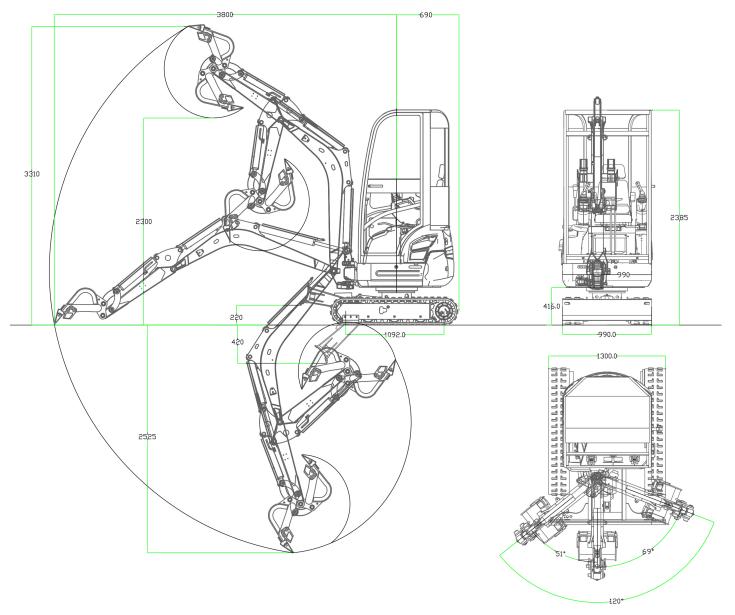

## HE18 Data Sheet

| Model HE18       | Parameters                 | Unit           |                          |
|------------------|----------------------------|----------------|--------------------------|
|                  | Machine weight             | kg             | 1800                     |
|                  | Overall Length (Transport) | mm             | 3545                     |
|                  | Overall Width              | mm             | 990                      |
|                  | Overall Height             | mm             | 2250                     |
| Machine Data     | Bucket Digging Force       | KN             | 14.7                     |
|                  | Bucket Arm Digging Force   | KN             | 12.8                     |
|                  | Ground Clearance           | mm             | 440                      |
|                  | Rated Lift load            | kg             | 415                      |
|                  | Max Digging Depth          | mm             | 2525                     |
|                  | Max digging Height         | mm             | 3310                     |
|                  | Max Dumping Height         | mm             | 2488                     |
|                  | Max Excavation Radius      | mm             | 4050                     |
|                  | Bucket Width               | mm             | 400                      |
|                  | Boom Length                | mm             | 1780                     |
|                  | Arm Length                 | mm             | 940                      |
|                  | Dozer blade Width          | mm             | 990/ 1300                |
|                  | Dozer Blade Cleaning Depth | mm             | 180                      |
|                  | Dozer Blade Lifting Height | Mm             | 285                      |
|                  | Bucket Capacity            | m <sup>3</sup> | 0.045                    |
| Engine Data      | Make                       |                | Kubota (Made in Japan)   |
|                  | Fuel Type                  |                | Diesel                   |
|                  | Filtration                 |                | Donaldson                |
|                  | Cooling Type               |                | Water Cooled             |
|                  | Model                      |                | D902                     |
|                  | Cylinder                   |                | 3                        |
|                  | Displacement               | L              | 0.918                    |
|                  | EU Emission Stage          | Euro           | 5                        |
|                  | Max Power                  | Kw/HP          | 13 / 18                  |
|                  | Rated Speed                | rpm            | 2300                     |
|                  | Main Pump Make             |                | Bondioli (Made in Italy) |
| Hydraulic System | Main Pump Type             |                | Variable displacement    |
|                  | Working System Pressure    | Bar            | 180                      |
|                  | Drive System Pressure      | Bar            | 160                      |
|                  | Swing Drive Motor Make     |                | Eaton (Made in USA)      |
|                  | Auxiliary Pump Type        |                | Gear                     |
|                  | Auxiliary Circuit Flowrate | L/pm           | 36                       |
|                  | Travell Drive Motor Make   |                | Eaton (Made in USA)      |
|                  | Travell Drive Motor Type   |                | Plunger                  |

| Travell          | Туре                         |     | Hydro static              |
|------------------|------------------------------|-----|---------------------------|
|                  | Slewing Speed                | rpm | 9.3                       |
|                  | Gradeability (degrees)       | 0   | 30 (58%)                  |
|                  | Ground Pressure              | Кра | 28.86                     |
|                  | Drive and Steer control type |     | 2 x Single Joystick Pilot |
|                  |                              |     | control                   |
| Quick Connectors | Make                         |     | Stauff (Germany)          |
|                  | Туре                         |     | Flat Faced G1/2, G3/8     |
| Hitch            | Туре                         |     | Hydraulic Quick Hitch     |
|                  | Operation Type               |     | Electric Switch           |
|                  | Fuel Tank (L)                |     | 20                        |
| Fluid Capacities | Engine oil (L)               |     | 3.2                       |
|                  | Hydraulic oil (L)            |     | 16                        |
|                  | Track width                  | mm  | 230                       |
| Track Spec       |                              |     |                           |
|                  |                              |     |                           |
|                  | Track Length                 | mm  | 1628                      |
|                  | Track Height                 | mm  | 43                        |
| Electrical Data  | Operating Voltage (V)        |     | 12                        |