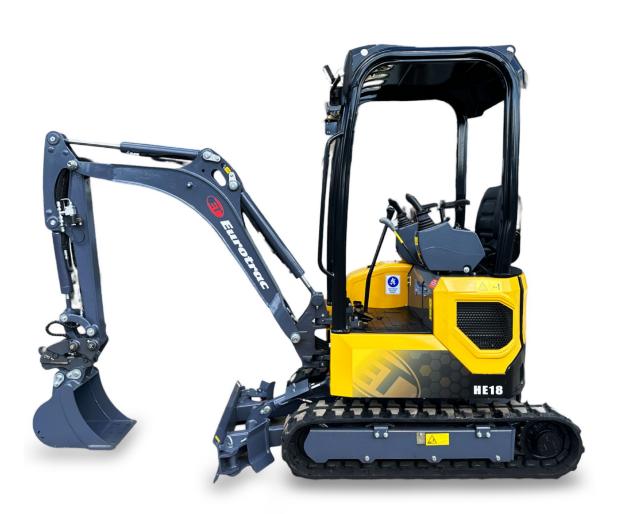

## HE18 Mini Excavator Zero Swing

## HE18 Data Sheet

| Model HE18       | Parameters                 | Unit           |                          |
|------------------|----------------------------|----------------|--------------------------|
|                  | Machine weight             | kg             | 1800                     |
|                  | Overall Length (Transport) | mm             | 3545                     |
|                  | Overall Width              | mm             | 990                      |
|                  | Overall Height             | mm             | 2250                     |
| Machine Data     | Bucket Digging Force       | KN             | 14.7                     |
|                  | Bucket Arm Digging Force   | KN             | 12.8                     |
|                  | Ground Clearance           | mm             | 440                      |
|                  | Rated Lift load            | kg             | 415                      |
|                  | Max Digging Depth          | mm             | 2525                     |
|                  | Max digging Height         | mm             | 3310                     |
|                  | Max Dumping Height         | mm             | 2488                     |
|                  | Max Excavation Radius      | mm             | 4050                     |
|                  | Bucket Width               | mm             | 400                      |
|                  | Boom Length                | mm             | 1780                     |
|                  | Arm Length                 | mm             | 940                      |
|                  | Dozer blade Width          | mm             | 990/ 1300                |
|                  | Dozer Blade Cleaning Depth | mm             | 180                      |
|                  | Dozer Blade Lifting Height | Mm             | 285                      |
|                  | Bucket Capacity            | m <sup>3</sup> | 0.045                    |
| Engine Data      | Make                       |                | Kubota (Made in Japan)   |
|                  | Fuel Type                  |                | Diesel                   |
|                  | Filtration                 |                | Donaldson                |
|                  | Cooling Type               |                | Water Cooled             |
|                  | Model                      |                | D902                     |
|                  | Cylinder                   |                | 3                        |
|                  | Displacement               | L              | 0.918                    |
|                  | EU Emission Stage          | Euro           | 5                        |
|                  | Max Power                  | Kw/HP          | 13 / 18                  |
|                  | Rated Speed                | rpm            | 2300                     |
|                  | Main Pump Make             |                | Bondioli (Made in Italy) |
| Hydraulic System | Main Pump Type             |                | Variable displacement    |
|                  | Working System Pressure    | Bar            | 180                      |
|                  | Drive System Pressure      | Bar            | 160                      |
|                  | Swing Drive Motor Make     |                | Eaton (Made in USA)      |
|                  | Auxiliary Pump Type        |                | Gear                     |
|                  | Auxiliary Circuit Flowrate | L/pm           | 36                       |
|                  | Travell Drive Motor Make   |                | Eaton (Made in USA)      |
|                  | Travell Drive Motor Type   |                | Plunger                  |