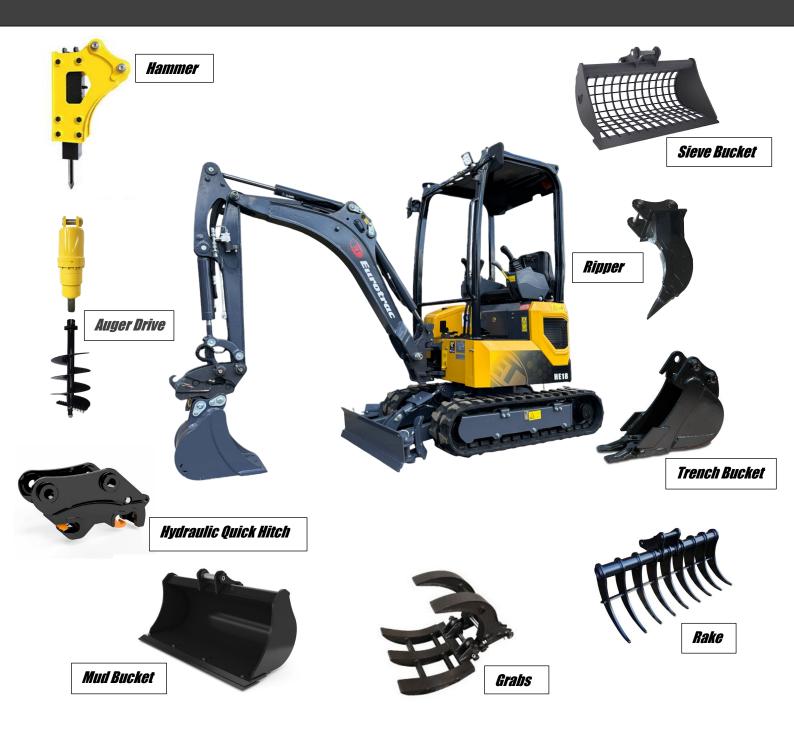

c Switch           |
|                  | Fuel Tank (L)                |     | 20                        |
| Fluid Capacities | Engine oil (L)               |     | 3.2                       |
|                  | Hydraulic oil (L)            |     | 16                        |
|                  | Track width                  | mm  | 230                       |
| Track Spec       |                              |     |                           |
|                  |                              |     |                           |
|                  | Track Length                 | mm  | 1628                      |
|                  | Track Height                 | mm  | 43                        |
| Electrical Data  | Operating Voltage (V)        |     | 12                        |







## P. de Heus en Zonen Greup B.V.

Postbus 1529 3260 BA Oud Beijerland , NL

## Visit address:

Stougjesdijk 153

3271 KB Mijnsheerenland, NL